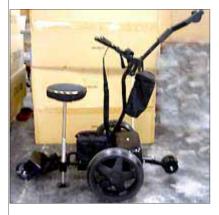

# Sunshine Coast Warehouse Electric Golf Buggies \$1000.00 75% Trade GST Inc

This remote control golf trolley has a 28AH battery able to cover the distance to play 18 holes. Easily folds away, has easily removable wheels, and a cover for the electric motor and controller unit. This will help prevent corrosion and damage due to impact with other objects.

This buggy features 2 modes of use, remote and manual. Should you forget your remote this buggy operates in manual mode.