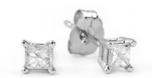

### DIAMOND STUDS 14KT WHITE GOLD - 60% TRADE

Gorgeous pair diamond stud earrings in 14KT white gold. Diamonds, 2 x 0.16 carats. Colour J-K, Clarity I2-I3.

Nice gift box. Still has price tag \$289 USD. Free express post.

This Auction closes: AEST 13:58:38, Thu 16th Apr 2009