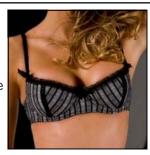

## "Sylvia" Bra - 40% Trade

Black and grey paneled separates with elegant lace and bow details. bra Soft cups, no padding, just underwire for shape and up-lift. Sizes 10 - 18 available. Please email us for the size you require. Total \$50.60 (\$32.20 cash and \$18.40 trade)