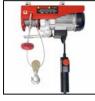

#### WIRE ROPE HOISTS

These fabulous little heavy duty electric (240V) wire rope hoists have a 250kg capacity, a 12m wire, only weigh 12kgs and have many uses. There are only 6 units available at the end of March at \$300 each with a 33% Trade component, orders on a first come first served basis with the transactions to be completed by the end on March. Location is Sydney and they can be posted.

SPECIAL PRICE - \$300 each on 33% Trade!