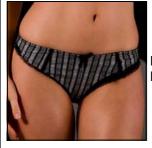

## "Sylvia" Briefs - 40% Trade

Black and grey paneled separates with elegant lace and bow details. Sizes 10 - 20 available. Please email us for the size you require. Total \$20.89 (\$13.29 cash and \$7.60 trade)