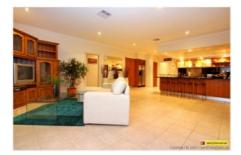

### **40 SQUARE HOME ON ACREAGE**

Located at the end of a 75 metre long "Chinese Elm" tree lined driveway with the beautiful water fountain as the feature is a 40 plus square home situated on a 1.5 acre (approx) parcel of rolling lawns, landscaped gardens and established trees at the exclusive Rosebud Country Club Estate.

Incorporating ducted heating and ducted air-conditioning, monitored alarm system, 3 bedrooms plus study/4th bedroom, full ensuite with corner spa, separate shower & WIR in the master. Only 7 years old, this home boasts all the mod cons - large hostess kitchen with stainless steel, top of the range appliances including a Saint George Oven and stunning black "Galaxy" granite bench tops.

It houses a large functional laundry with ample bench space and cupboards and the family bathroom contains separate bath and shower plus a separate toilet located next to the bathroom. Large open plan kitchen meals and family lounge area, separate formal dining and lounge area which can accommodate the biggest family get togethers. Double sliding doors lead from the dining/lounge area to a huge 9m x 7m billiards room with plumbing all ready to go to put in your own wet bar area. As with all the other living areas, the billiards room also adjoins the large functional, fully fenced, paved tropical feel courtyard area with spa.