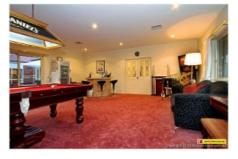

It houses a large functional laundry with ample bench space and cupboards and the family bathroom contains separate bath and shower plus a separate toilet located next to the bathroom. Large open plan kitchen meals and family lounge area, separate formal dining and lounge area which can accommodate the biggest family get togethers. Double sliding doors lead from the dining/lounge area to a huge 9m x 7m billiards room with plumbing all ready to go to put in your own wet bar area. As with all the other living areas, the billiards room also adjoins the large functional, fully fenced, paved tropical feel courtyard area with spa.