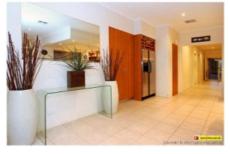

### **40 SQUARE HOME ON ACREAGE**

Located at the end of a 75 metre long "Chinese Elm" tree lined driveway with the beautiful water fountain as the feature is a 40 plus square home situated on a 1.5 acre (approx) parcel of rolling lawns, landscaped gardens and established trees at the exclusive Rosebud Country Club Estate.

Incorporating ducted heating and ducted air-conditioning, monitored alarm system, 3 bedrooms plus study/4th bedroom, full ensuite with corner spa, separate shower & WIR in the master. Only 7 years old, this home boasts all the mod cons - large hostess kitchen with stainless steel, top of the range appliances including a Saint George Oven and stunning black "Galaxy" granite bench tops.

It houses a large functional laundry with ample bench space and cupboards and the family bathroom contains separate bath and shower plus a separate toilet located next to the bathroom. Large open plan kitchen meals and family lounge area, separate formal dining and lounge area which can accommodate the biggest family get togethers. Double sliding doors lead from the dining/lounge area to a huge 9m x 7m billiards room with plumbing all ready to go to put in your own wet bar area. As with all the other living areas, the billiards room also adjoins the large functional, fully fenced, paved tropical feel courtyard area with spa.