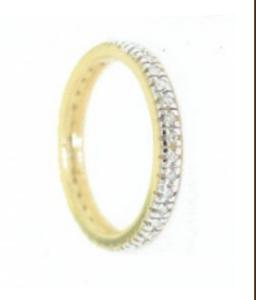

### CLASSIFIED FEATURE

Eternity Ring

9 carat solid gold hallmark stamp 9k. Real diamonds set in a never ending ring. Ring size N / 7.0, ring width 2mm, ring shank 2mm. NEW.

\$2000 (\$400 CASH AND \$1,600 TRADE)

Contact: Paul on 07 5441 7622 Address: Nambour, QLD 4560 Email: paintmatch@bigpond.com