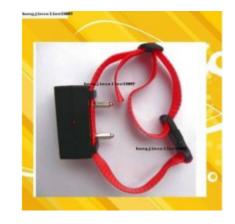

### ANTI-BARK DOG COLLAR - FOR STUBBORN DOGS - 75% TRADE

Is your dog's barking so uncontrollable that its starting to get everyone annoyed? Are you finding it difficult to train him/her using orthodox methods? You are not alone. Many dogs simply do not respond to traditional training method which is why thousands of owners and professional trainers have used this anti-bark dog training collar to assist them in their training programs. As we all know, an out-of-control dog can be a danger to themselves and others. This collar can help you achieve a well trained and contented dog within days.

If your dog barks, the collar applies a high pitch tone, if your dog barks again within 30 seconds, a tone and a mild shock will follow. With each further bark within 30 seconds, the shock will intensify up to 5 times stronger.

#### **Main Features:**

- 1. Integration of static stimulation and tone command.
- 2. Different levels of static stimulation to teach your pet to behave.
- 3. Microprocessor controlled.
- 4. Led flash signal light.

### Specifications - collar:

- 1. Collar length adjustable from 8" to 24"
- 2. Weight 75g (module + battery)
- 3. Power: 1 x 6V battery (included)
- 4. Water resistant and shockproof

**Package includes:** 1 x adjustable collar, 1 x 4LR44 6V battery, 1 x user manual.

This Auction closes: AEST 09:51:39, Fri 21st Aug 2009