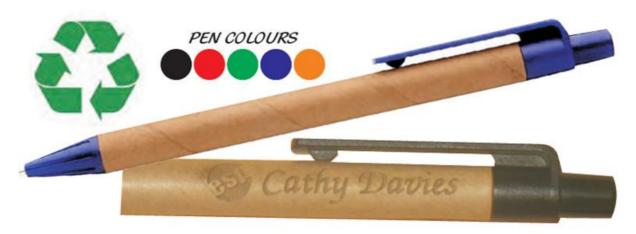

### **100% RECYCLABLE PENS**

### **FEATURES:**

- Laser Engraved Pen no harmful printing inks used.
- Bulk packed.
- Made from recycled cardboard very strong and writes perfectly.
- Available with blue, green, red, black or orange fittings.
- Fittings made from corn starch 100% biodegradable.
- HOT NEW ITEM for 2009 outclasses those cheap plastic pens.
- ENGRAVE AREA: 7mm high x 45mm long.

| Quantity | Price per unit (ex GST) |
|----------|-------------------------|
| 100      | \$2.00                  |
| 250      | \$1.50                  |
| 500      | \$1.25                  |
| 1000+    | \$1.10                  |