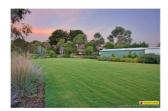

### **40 SQUARE HOME ON ACREAGE**

Located at the end of a 75 metre long "Chinese Elm" tree lined driveway with the beautiful water fountain as the feature is a 40 plus square home situated on a 1.5 acre (approx) parcel of rolling lawns, landscaped gardens and established trees at the exclusive Rosebud Country Club Estate.

The house also has a double lockup garage with internal entry, as well a second double (20 foot x 30 foot) garage at rear. A bore provides water through the fully automated sprinkler system.

Rosebud is a beach side township nestled between Dromana and Rye located 73km south of Melbourne CBD. With close proximity to all local amenities including schools (both public, catholic primary and secondary schools), shopping complexes, beach etc. this property has it all.

As you can see this is not only a quality home in magnificent surroundings but you are only 60 mins from Melbourne CBD, 5 mins to the beach and 15 mins to the famous seaside village of Portsea.

If you want a quality residence at an affordable price get in early as prices are starting to rise in this area, the last remaining vacant block in the estate recently sold for a reputed \$630,000!