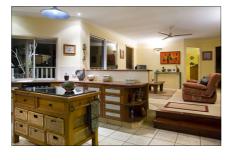

## Lamb Island- Moreton Bay

SUITS RETIREES, YACHTIES, INVESTORS OR FIRST HOME BUYERS

Lamb Island is in the southern part of Moreton Bay near North Stradbroke Island. This house has great water views from the North facing deck. The view can not be lost as it is across the island's helipad. Situated walking distance from the passenger and car ferry wharf and near the licensed bowls club where there are great meals and entertainment. The house has cathedral ceilings, a large lounge/dining, kitchen and 3 bedrooms, a 2-way bathroom and separate toilet.

The master bedroom has a walk in robe and entry to bathroom. Underneath there is parking for 2 cars plus storage. New carpet throughout. 506m2 block with no houses on either side at present. There are only around 300 homes on Lamb Island so it is quiet and private. Major supermarkets/shops are a 5 minute ferry ride away on 2 other islands and there is a convenience shop down the street.

Currently tenanted for a few months at \$200 per week to lovely tenants who keep the house immaculately.

Priced at \$249,000.00- Including \$5000.00 Empire Trade Contact Jan Brown on 0413 297 476