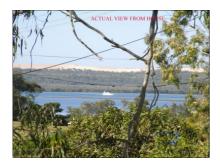

## Lamb Island- Moreton Bay

SUITS RETIREES, YACHTIES, INVESTORS OR FIRST HOME BUYERS

Lamb Island is in the southern part of Moreton Bay near North Stradbroke Island. This house has great water views from the North facing deck. The view can not be lost as it is across the island's helipad. Situated walking distance from the passenger and car ferry wharf and near the licensed bowls club where there are great meals and entertainment. The house has cathedral ceilings, a large lounge/dining, kitchen and 3 bedrooms, a 2-way bathroom and separate toilet.

The master bedroom has a walk in robe and entry to bathroom. Underneath there is parking for 2 cars plus storage. New carpet throughout. 506m2 block with no houses on either side at present. There are only around 300 homes on Lamb Island so it is quiet and private. Major supermarkets/shops are a 5 minute ferry ride away on 2 other islands and there is a convenience shop down the street.

Currently tenanted for a few months at \$200 per week to lovely tenants who keep the house immaculately.

Priced at \$249,000.00- Including \$5000.00 Empire Trade Contact Jan Brown on 0413 297 476