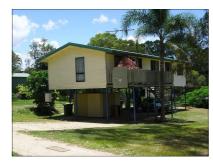

## Doonan Home - Sunshine Coast 3 bed + 2 bath + 2 car

This lovely tropical Noosa Hinterland oasis home is set on acreage. This modern Queenslander has the charm and comforts of a country style retreat. Featuring air-conditioning, polished floorboards, high ceilings, pot belly stove & fire place which creates a warm and homely feeling.

The large deck is the perfect place to enjoy the elevated views over the dam with jetty and natural flora and fauna. A five minute drive to town, and Noosa can be accessed in a little over 10 minutes drive.

- >3 bedrooms + separate study
- >2 bathrooms and separate laundry
- >Functional kitchen with walk in pantry
- >Established gardens partly irrigated
- >Commercial gas cylinder for cooking and heating
- >Ample storage space
- >Land area 5740sqm

## **Priced at \$795,000.00**

Including 10 % Empire Trade

Contact Paul Stewart on 0412 586 270