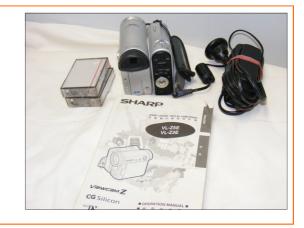

## **Sharp LCD Camcorder - 50% Trade**

1 x Sharp LCD Camcorder unwanted gift - comes with all accessories and bag. Includes Manual

Model No: VL-Z5E / VL-Z3E

Buyer to pay freight Condition: Used

This Auction closes: AEST 10:59:34, Wed 11th Aug 2010