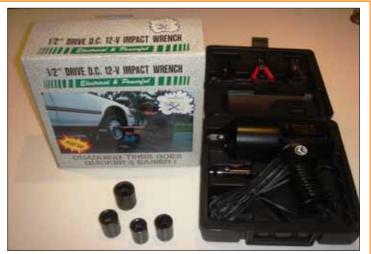

### 12 Volt DC 1/2 " Drive Impact Wrench

Plug in cigarette lighter or battery terminal connections

- Equipped with four size sockets suitable for all cars with 12V battery 17mm 19mm 21mm 23mm
- Loosen a screw in 3-4 seconds
- Torque Max 200FT LB
- Weight 1.8kg wrench only Heavy duty plastic carry case

#### **Priced at \$118.00** (\$59 cash +\$59 Empire Trade) - 40 units available Situated in Adelaide, Freight at buyers expense

Contact: Pieter Van Enkhuyzen on 0439 822 062 or email pieter@tfglobal.com.au