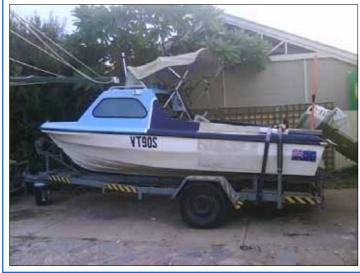

### 16Ft 1/2 Cabin Boat - \$7,000.00

Situated in South Australia 16 foot fibreglass 1/2 Cabin boat with 50hp Evinrude Motor. Just had \$1800 spent on boat and trailer for new wiring and lights. All new Safety Gear- flares, life jackets, rope. Sand anchor provided. Current registration on trailer. \$4500 Cash, T\$2500 [negotiable]. Late 80's model.

Priced at: \$7000.00 (Cash: \$4,500.00 Cash + \$2,500.00 Trade)

Please contact Bill from Hunters & Collectors on 0416 849 651 or email <u>bedford2@dodo.com.au</u>