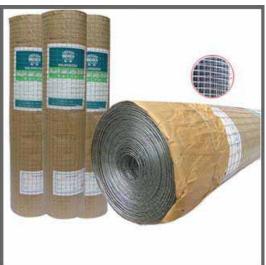

### 20m ROLL OF WIRE MESH

50% Empire Trade

Here are 3 x 20m rolls of 920mm tall industrial strength cross welded steel wire mesh. You can buy one or more rolls at the auction sale price. Economical freight to most areas can be arranged at the buyers expense.

This Auction closes: AEST 19:42:26, Sun 24th Oct 2010