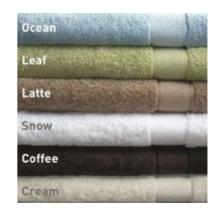

# **TOWELS -**700GSM EGYPTIAN LONG STAPLE COTTON - SUPER ABSORBENT

**Large Bath Towel** 70 x 140cm.

Normally \$44.95 inc GST - **OUR PRICE \$30.70 - 50% Trade** 

Bath Sheet 90 x 167cm.

Normally \$59.95 inc GST - **OUR PRICE \$43.90 - 50% Trade** 

Face Washer 33 x 33cm.

Normally \$12.95 inc GST - OUR PRICE \$8.70 - 50% Trade

Hand Towel 47 x 75cm.

Normally \$19.95 inc GST - OUR PRICE \$15.30 - 50% Trade

Bath Mat 60 x 90cm.

Normally \$29.95 inc GST - **OUR PRICE \$28.50-50% Trade** 

Postage cost is \$15 cash per set Australia Wide Please phone Empire on 07 5437 7220 for an order form

VANILLA

WHITE

CINNAMON

Empire Trade Member Specials for November 2010

www.etxint.com