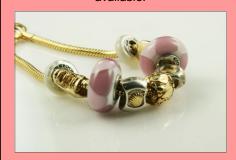

#### TEDORA ITALIAN BRACELETS

Get in time for Christmas- limited stock available.

Available with 50% trade (GST CASH)

\* 21CM long 9K Yellow Gold - \$1,399.00

\* 21CM long 925 Sterling Silver with 9K gold clasp - \$ 379.00

\* 925 Sterling Silver - \$79.00

Beads also available with 50% trade.

Email Maurizio on

mooloolaba@westnet.com.au