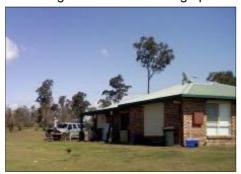

#### 160 Acre Property Bauraba 13k from Esk, Queensland

160 Property at Bauraba 13 k from Esk, 25k to Gatton, one hr to Brisbane. 160 acres 4 bedroom very large brick home. Second house/flat etc fully self contained, two extra large work machinery sheds, 3 bay car garage. 25 acres irrigation, 500 olive trees, 350 lychee trees, 50 mango trees all drip fed. Main bore. Large dam storage area. House bore all drinking water. Also has a third bore and site at front for unlimited water site as back up bore. Fully fenced for cattle and horses. Fully cleared area so any re growth can be taken out, very rare in this area. 3phase power to dam and bore pump. The lines are as big as on the street. High position, best views. Great area for wine eg grapes it just goes on.

Priced at: \$1,000,000.00

(\$900,000.00 Cash + \$100,000.00 Empire Trade)
Contact Darryl Maddison on 0431 786 292 or email <a href="mailto:happyvalley2486@skymesh.com.au">happyvalley2486@skymesh.com.au</a>