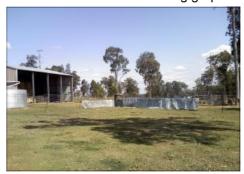

#### 160 Acre Property Bauraba 13k from Esk, Queensland

160 Property at Bauraba 13 k from Esk, 25k to Gatton, one hr to Brisbane. 160 acres 4 bedroom very large brick home. Second house/flat etc fully self contained, two extra large work machinery sheds, 3 bay car garage. 25 acres irrigation, 500 olive trees, 350 lychee trees, 50 mango trees all drip fed. Main bore. Large dam storage area. House bore all drinking water. Also has a third bore and site at front for unlimited water site as back up bore. Fully fenced for cattle and horses. Fully cleared area so any re growth can be taken out, very rare in this area. 3phase power to dam and bore pump. The lines are as big as on the street. High position, best views. Great area for wine eg grapes it just goes on.

Priced at: \$1,000,000.00

(\$900,000.00 Cash + \$100,000.00 Empire Trade)
Contact Darryl Maddison on 0431 786 292 or email <a href="mailto:happyvalley2486@skymesh.com.au">happyvalley2486@skymesh.com.au</a>