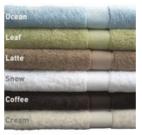

# **TOWELS -**700GSM EGYPTIAN LONG STAPLE COTTON - SUPER ABSORBENT

**Large Bath Towel** 70 x 140cm.

Normally \$44.95 inc GST - **OUR PRICE \$30.70 - 50% Trade** 

Bath Sheet 90 x 167cm.

Normally \$59.95 inc GST - **OUR PRICE \$43.90 - 50% Trade** 

Face Washer 33 x 33cm.

Normally \$12.95 inc GST - OUR PRICE \$8.70 - 50% Trade

Hand Towel 47 x 75cm.

Normally \$19.95 inc GST - OUR PRICE \$15.30 - 50% Trade

Bath Mat 60 x 90cm.

Normally \$29.95 inc GST - **OUR PRICE \$28.50-50% Trade** 

Postage cost is \$15 cash per set Australia Wide Please phone Empire on 07 5437 7220 for an order form

VANILLA

WHITE

CINNAMON

Empire Trade Member Specials for November 2010

www.etxint.com