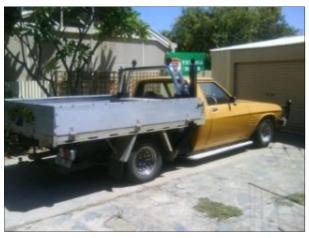

#### For Sale in South Australia: 1977 HZ I tonne Ute

Body has been customized. Just spent \$1100 on tyres and \$3500 on re-building motor. Artwork on bonnet and tailgate. Comes with rego of 3 months, 6 months or 12 months-buyer's choice. GTS front end, new springs, exhaust, brakes, new electrics, duel fuel [2 petrol, 1 gas for long range] fitted tool box, roll bar, 2 many extras to mention. Only driven on weekends since major overhaul.

\$5,000.00 Cash + \$5,000.00 Empire Trade

For further information please call Bill on 0416 849 651.