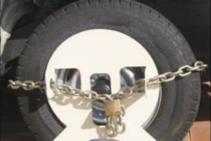

#### **100% Trade**

One Size Fits All Wheel Clamp is a UNIQUE designed Wheel Clamp. Will fit all diameter and width wheels from the smallest wheel on a Jet Ski Trailer up to a wheel on a 4WD Camper Trailer and all size wheels in between. Protect any size Trailer, Boat Trailer, Caravan, Pop Up Caravan, Camper Trailer, Trailer Tent and other towable vehicles. One Size Fits All Wheel Clamp has no welded parts, no moving parts, nothing to adjust. How innovative is that... Available in two security options Protector - \$150Trade & \$249Cash and Enforcer - \$150Trade & \$349Cash. Pictures and full details about each and your investment to purchase go to <a href="https://www.sellingmy.com.au/wheel-clamp/">www.sellingmy.com.au/wheel-clamp/</a> - or call Bill 9497 3866 or 0409 295 870.