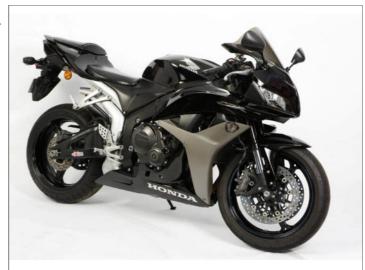

## HONDA CBR600RR CBR 600 RR 2007 Sportbike Immaculate 50% Trade

The photos included in this listing are current. They represent exactly how the bike looks now - Immaculate!

Accessories include sliders, radiator guard, paint protection, headlight protection.

Comes registered in Queensland until Jun 2011, with Road Worthy Certificate - ready to ride away.

Need more info? - phone me... 0412861401

Of course, you are more than welcome to come and see the bike before buying it.