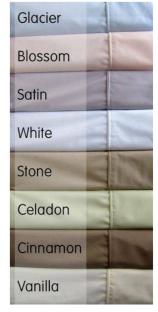

#### SHEET SETS—600 THREAD COUNT EGYPTIAN COTTON LUXURY SATEEN

**Single Plain Colour Sheet Set** 

Normally \$249.00 inc GST - **OUR PRICE \$149.00 - 50% Trade** 

1 flat 254 x 160cm. 1 fitted 91 x 192 x 35cm. 1 pillowcase 48 x 73cm.

**Double Plain Colour Sheet Set** 

Normally \$299.00 inc GST - OUR PRICE \$179.00 - 50% Trade

1 flat 254 x 228cm. 1 fitted 137 x 192 x 40cm. 2 pillowcases 48 x 73cm.

**Queen Plain Colour Sheet Set** 

Normally \$349.00 inc GST - OUR PRICE \$209.00 - 50% Trade

1 flat 265 x 246cm 1 fitted 152 x 203 x 40cm 2 pillowcases 48 x 73cm.

**King Plain Colour Sheet Set** 

Normally \$389.00 inc GST - OUR PRICE \$233.00 - 50% Trade

1 flat 265 x 260cm. 1 fitted 183 x 203 x 40cm. 2 pillowcases 48 x 73cm.

Postage cost is \$15 cash per set Australia Wide Please phone Empire on 07 5437 7220 for an order form

VANILLA

WHITE

CINNAMON

Empire Trade Member Specials for November 2010

www.etxint.com