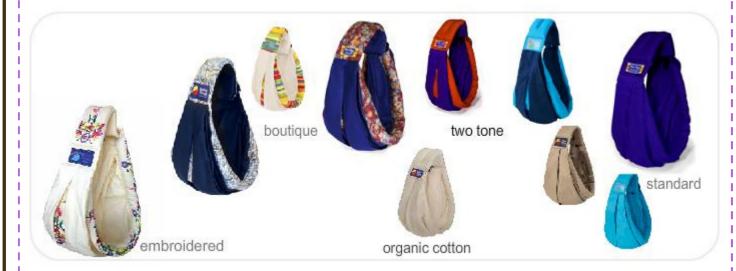

### Need a great gift idea for a new mum? Baba Slings have the answer!

Baby accessories - baby wear slings. Tribal people knew the benefits of carrying babies and small children. Today, medical research supports this ancient wisdom. Baba Slings can be worn in 7 different positions, they are made from 100% cotton and allow you to be hands free! Baba Slings have inbuilt safety features, are machine washable and are Australian made. Suitable from birth to 2 years +. They are adjustable and perfect for discreet breast feeding.

Please call or visit our website <u>www.babaslings.com</u> for more information. Shipping paid in cash.

### Offering 30% Trade to all Members

Contact: Shanti McIvor on 07 5442 9597 Email: <u>shanti@babaslings.com</u> Address: 486 Hunchy Road, Hunchy Qld 4555 Website: <u>www.babaslings.com</u>

Approx 150 to 200 handbags (exact count to be determined once the sale is confirmed) to sell. I prefer one buyer to take all. All together there are over 20 different designs, so there will be no pick and choose, just simply take all.