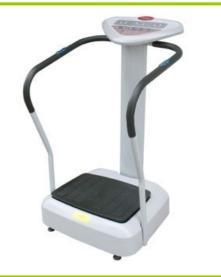

### VIBRATING SLIMMING/EXERCISE MACHINE (new) 50% Trade

This quality slimming and exercise machine is brand new still in its sealed carton. It features an easy view 3 LED window console with 20 speed options, time, fatometer readout (I couldn't help re naming that feature), simple controls and a fat sensor. Comes with full instructions.

#### This Auction closes: AEST 19:24:44, Mon 7th Mar 2011

To bid go to <u>www.etxint.com</u> and login with your username and password.