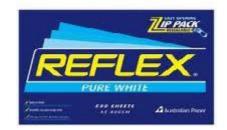

## **REFLEX Copy Paper**

Reflex Paper for sale, by the box or ream. \$35 a box contains 5 reams. Or \$7 each at 50% Trade.

> Total Price: \$7.00 (\$3.80 Cash + \$3.20 Trade)

Stock is in Newcastle. Please contact Phil on 02 4942 2291.