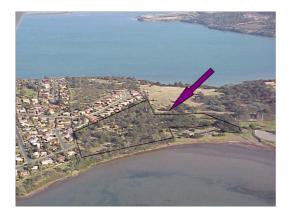

## Land Sale Gulargambone NSW

Gulargambone is near Dubbo.

The blocks are a couple of kilometre's out of Town. Gulargambone has a Hospital, High School, Primary School, Police Station and Caravan Park.

They are Lot 8 of section 1, Lot 8 of section 2 and Lot 9 of section 2 Gular Rail Siding Gulargambone. NSW This is in the Coonamble Shire.

Sale price \$18,000-00 Neg. 50% Empire Trade.

Contact: Marea on 0400 000 216