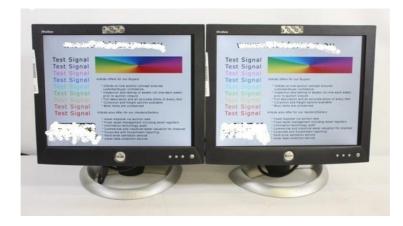

## DELL 'ULTRA SHARP' LCD MONITORS - 50% Trade

Here are a pair of top brand 15" monitors. These Dell 'UltraSharp' monitors feature VGA and digital DVI inputs, 4:3 ratio, 1024x768 resolution and a full 90% pivoting screen. There are 2 available in excellent condition - buy one or both at the auction price. Can be posted.

This Auction closes: AEST 14:13:31, Wed 13th Jul 2011

To bid go to www.etxint.com and login with your username and password.