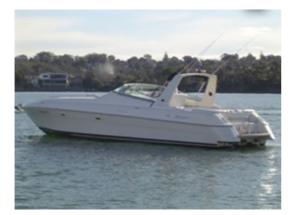

# PRIVATE SALE

# **Diavolo 44' Cruiser**

# Purchase price \$180,000 (\$100,000 trade and \$80,000 cash)

Finance available TAP on \$20,000 deposit with balance over 12 months at 9%pa Currently located at Newport in Queensland (Redcliffe area). Email if you would like a list of full specifications.

Diavolo 44 boat is 44' in length and has twin Volvo big block stern drives.

Please contact Vic Ernst on 0402 239 073 or email v4me@bigpond.com.au