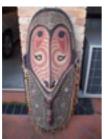

### ARTEFACT - \$250.00

Papua & New Guinea Carving. Tribal face with inlaid shells. [1.4m tall] \$250.00 50/50. Postage at Buyers expense.

Trade: \$125.00 + Cash: \$125.00

Bill Hodges Phone 07 5438 0340 Email billhod@gmail.com