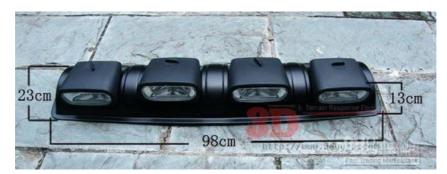

## DRIVING/SPOT LIGHTS - ROOF MOUNT (adjustable) 50% Trade

This adjustable angle, waterproof,roof mounted driving or spot light kit is constructed from durable polymer and is a universal fit for most roofs. Beams are 143mm x 50 x 55w. Ideal for trucks or 4WD applications. Can be posted.

This Auction closes: AEST 22:01:00, Sun 14th Aug 2011