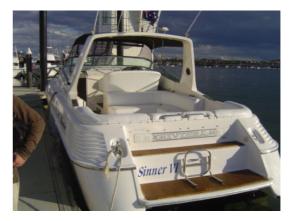

# PRIVATE SALE

# **Diavolo 44' Cruiser**

# Purchase price \$180,000 (\$100,000 trade and \$80,000 cash)

Finance available TAP on \$20,000 deposit with balance over 12 months at 9%pa Currently located at Newport in Queensland (Redcliffe area). Email if you would like a list of full specifications.

Diavolo 44 boat is 44' in length and has twin Volvo big block stern drives.

Please contact Vic Ernst on 0402 239 073 or email v4me@bigpond.com.au