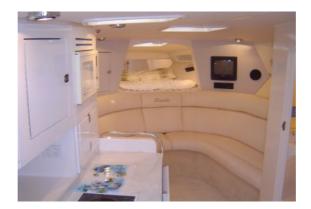

# **Diavolo 44' Cruiser**

# Purchase price \$180,000 (\$100,000 trade and \$80,000 cash)

Finance available TAP on \$20,000 deposit with balance over 12 months at 9%pa Currently located at Newport in Queensland (Redcliffe area). Email if you would like a list of full specifications.

Diavolo 44 boat is 44' in length and has twin Volvo big block stern drives.

Please contact Vic Ernst on 0402 239 073 or email v4me@bigpond.com.au